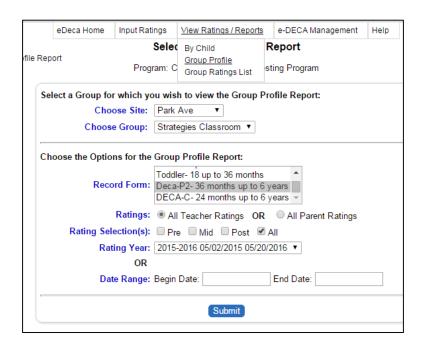

<u>Getting a Group Profile</u> - To see an entire group's score at a glance, click on View Ratings / Reports > Group Profile. Be sure all of the parameters match the picture below and press the blue "Submit" button.