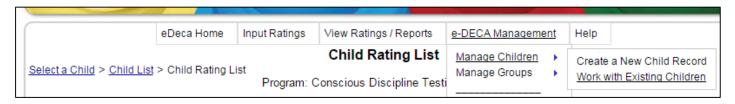

## **HOW TO Access Conscious Discipline Strategies:**

1. Go to e-DECA Management > Manage Children > Work With Existing Children (see below).

- 2. Click the blue "Submit" button in the middle of the page. (Do not enter any data!)
- 3. Click the word "Select" under Ratings next to the child named Ava B. (Note that as more data is entered into the program, Ava B. may not be the first child on the list as pictured.)