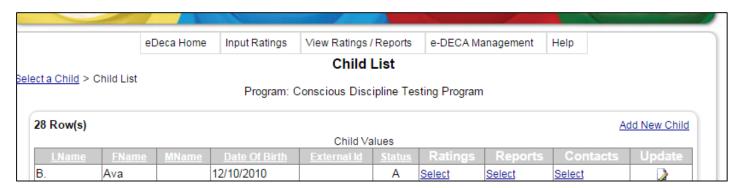

## **HOW TO Access Conscious Discipline Strategies:**

1. Go to e-DECA Management > Manage Children > Work With Existing Children (see below).

- 2. Click the blue "Submit" button in the middle of the page. (Do not enter any data!)
- 3. Click the word "Select" under Ratings next to the child named Ava B. (Note that as more data is entered into the program, Ava B. may not be the first child on the list as pictured.)